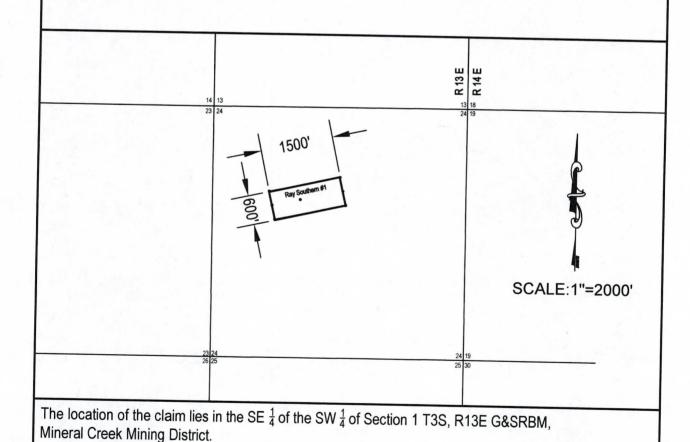

orner, Thence 1500 feet in a southwesterly bearing being the southwest corner, Thence 300 feet in a northwesterly bearing being the southwest end center, Thence 300 feet in a northeasterly bearing being the northwest corner, Thence 1500 feet in a northeasterly bearing being the northeast corner,
- Thence 300 feet in a southeasterly bearing being the northeast end center and point of beginning.

  The location monument is located 900 feet in a southwesterly bearing of said northeast end center and the location notice is contained within the rock cairn.
- 4. The northeast end center is approximately 2538' west and 12296' south from the northeast corner of Section 1, Township 3 South, Range 13 East, Gila and Salt River Base and Meridian, Pinal County, Arizona, Mineral Creek Mining District.



Agent/Print & Sign: Tobart Beach

| The name of this  | s claim is RAY    | SOUTHERN NO. 1 , which                            |
|-------------------|-------------------|---------------------------------------------------|
| is recorded in    | Book 47, Mine     | s at page                                         |
| -                 | 462 in t          | the office of the Recorder                        |
| of PINAL          | County, Ar        | rizona.                                           |
| The latest amend  | iment of the afor | resaid claim is the                               |
| •                 | clai              | im and recorded in                                |
|                   |                   |                                                   |
| •