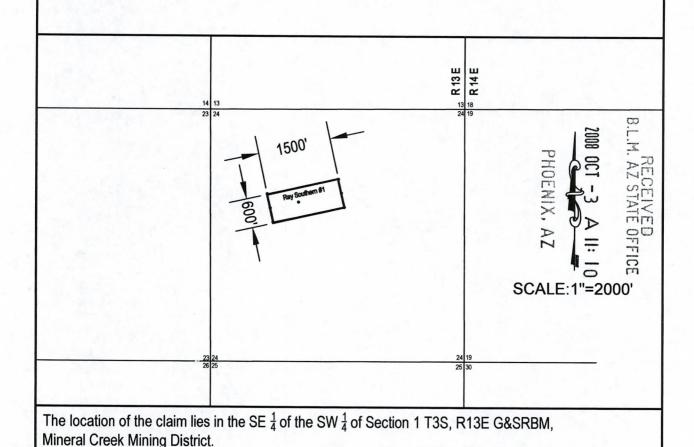

Thence 1500 feet in a southwesterly bearing being the southwest corner.

Thence 300 feet in a northwesterly bearing being the southwest end center.

Thence 300 feet in a northeasterly bearing being the northwest corner,

Thence 1500 feet in a northeasterly bearing being the northeast corner.

Thence 300 feet in a southeasterly bearing being the northeast end center and point of beginning.

- 3. The location monument is located 900 feet in a southwesterly bearing of said northeast end center and the location notice is contained within the rock cairn.
- 4. The northeast end center is approximately 2538' west and 12296' south from the northeast corner of Section 1, Township 3 South, Range 13 East, Gila and Salt River Base and Meridian, Pinal County, Arizona, Mineral Creek Mining District.



Agent/Print & Sign:



# When recorded return to:

ATTN: Sterling Cook, PhD ASARCO LLC – Ray Complex P.O. Box 8 Hayden, Arizona 85235



#### OFFICIAL RECORDS OF PINAL COUNTY RECORDER LAURA DEAN-LYTLE

| DATE/TIME: | 07/10/08 | 100   |
|------------|----------|-------|
| FEE:       | \$:      | 13.00 |
| PAGES:     |          | 2     |

FEE NUMBER: 2008-064992

| <b>NOTICE</b> | OF | <b>MINING</b> | <b>CLAIM</b> |
|---------------|----|---------------|--------------|
|---------------|----|---------------|--------------|

| 1.     | TYPE OF NOTICE                                                              | :   Location                | ĭ Amendmen                           | t AMC 671 <del>23.</del> 7              | £8              |                    |         |
|--------|------------